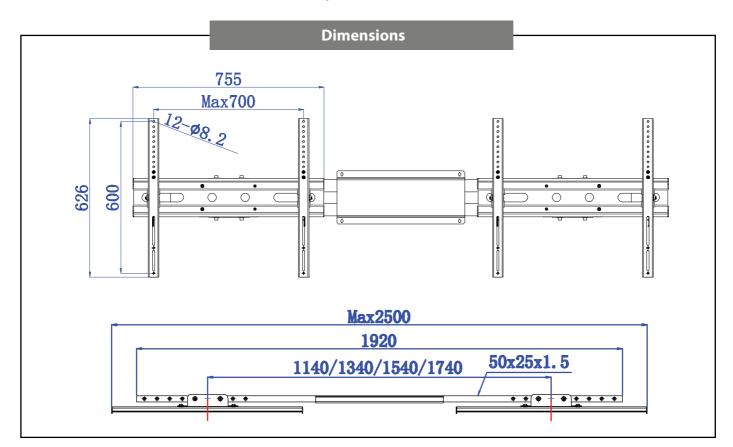

# SAVC75X2

Dual Screen Adapter for 49" - 75" Panels \*

\* For 75" dual screen the maximum vesa pattern is 600 x 400