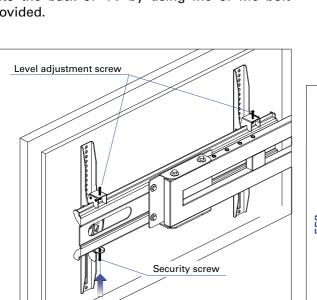

## Step 5

Adjust the level adjustment screws and security screws to ensure the desired position and security.