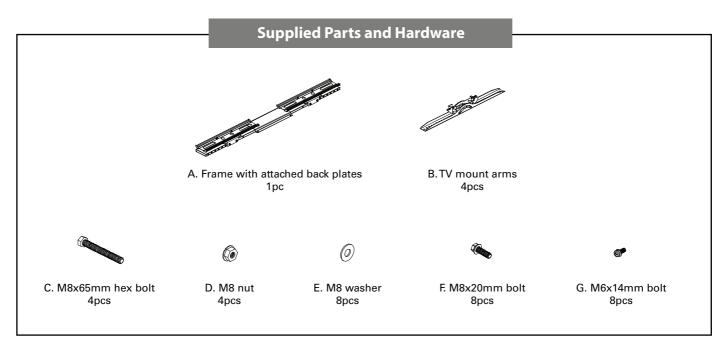

#### Step 1

Install the frame to AVS cart (SAVC3780B) by using correct M8 bolt, washer and nut.

## Step 3

Attach the TV mount arms to the desired location onto the back of TV by using M8 or M6 bolt provided.