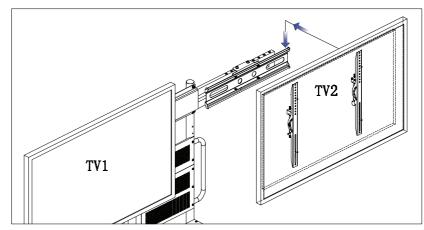

# **Instruction Manual**

# SAVC75X2

Dual Screen Adapter for 49" - 75" Panels \*





\* For 75" dual screen the maximum vesa pattern is 600 x 400



#### Step 1

Install the frame to AVS cart (SAVC3780B) by using correct M8 bolt, washer and nut.



#### Step 2

Adjust the location of back plates to desired position. It will be neccessory to disassemble and then reassemble the back plate from the frame, depending on the panel size.



## Step 3

Attach the TV mount arms to the desired location onto the back of TV by using M8 or M6 bolt provided.



## Step 5

Adjust the level adjustment screws and security screws to ensure the desired position and security.



#### Step 4

Hang the TV with arms onto the back plate.



## Step 6 (optional)

Install the camera shelf of AVS cart (SAVC3780B) to the back of frame for the desired position.