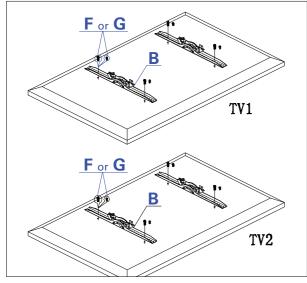

## Step 3

Attach the TV mount arms to the desired location onto the back of TV by using M8 or M6 bolt provided.