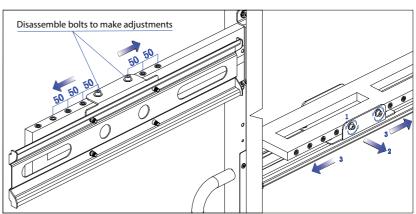

#### Step 2

Adjust the location of back plates to desired position. It will be neccessory to disassemble and then reassemble the back plate from the frame, depending on the panel size.