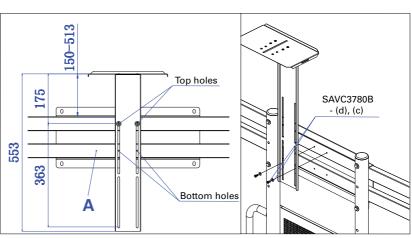

#### Step 1

Install the frame to AVS cart (SAVC3780B) by using correct M8 bolt, washer and nut.

#### Step 2

Adjust the location of back plates to desired position. It will be neccessory to disassemble and then reassemble the back plate from the frame, depending on the panel size.

## Step 6 (optional)

Install the camera shelf of AVS cart (SAVC3780B) to the back of frame for the desired position.