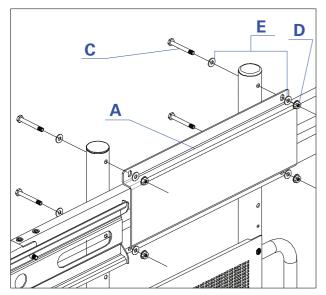

#### Step 1

Install the frame to AVS cart (SAVC3780B) by using correct M8 bolt, washer and nut.