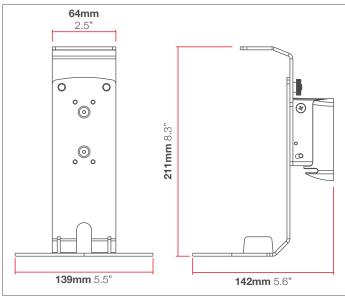

| Millimetres / Kilograms | Height                          | Width                  | Depth  | Weight |
|-------------------------|---------------------------------|------------------------|--------|--------|
| Product Size            | 211                             | 139                    | 142    | 0.78   |
| Millimetres / Kilograms | Length                          | Width                  | Height | Weight |
| Retail Carton           | 235                             | 155                    | 145    | 0.87   |
| Carton Contents         | 1 x wall mount and instructions |                        |        |        |
| Outer Carton Quantity   | 4                               | Country of Manufacture |        | UK     |