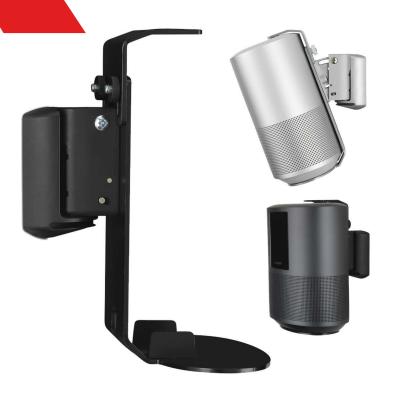

## Wall Mount for Bose® Home Speaker 500

Flexible and functional wall mount to perfectly position the speaker. Includes tilt and swivel adjustment to perfectly angle the sound.

- Bespoke design securely holds the Home Speaker 500
- Angle your sound with tilt (15°) and swivel (45° left, 45° right)
- Quick and easy to install and adjust
- Can be inverted to securely hold the speaker upside down
  so it's controls are easily accessible
- Constructed from steel and ABS
- Available in black or silver to match the speaker
- Designed and manufactured in the UK