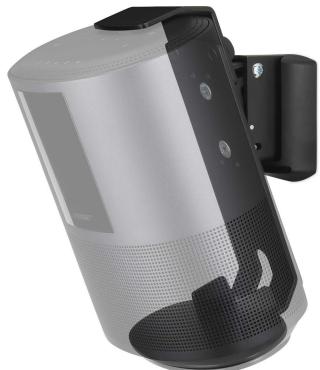

## Wall Mount for Bose® Home Speaker 500

Flexible and functional wall mount to perfectly position the speaker. Includes tilt and swivel adjustment to perfectly angle the sound.

- Bespoke design securely holds the Home Speaker 500
- Angle your sound with tilt (15°) and swivel (45° left, 45° right)
- Quick and easy to install and adjust
- Can be inverted to securely hold the speaker upside down
  so it's controls are easily accessible
- Constructed from steel and ABS
- Available in black or silver to match the speaker
- Designed and manufactured in the UK