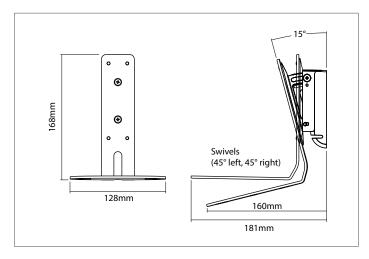

## CTONE-WM Wall Mount for Harman Kardon Citation ONE

Flexible and functional wall mount to perfectly position the speaker. Includes tilt and swivel adjustment to perfectly angle the sound.

- Bespoke design securely holds the Citation ONE
- Angle your sound with tilt (15°) and swivel (45° left, 45° right)
- Quick and easy to install and adjust
- Can be inverted to securely hold the speaker upside down so its controls are easily accessible
- Constructed from steel and ABS
- Available in black or grey to match the speaker
- Designed and manufactured in the UK

| Millimetres / Kilograms | Height                          | Width                  | Depth     | Weight |
|-------------------------|---------------------------------|------------------------|-----------|--------|
| Product Size            | 168                             | 128                    | 181 (max) | 0.54   |
| Millimetres / Kilograms | Length                          | Width                  | Height    | Weight |
| Retail Carton           | 210                             | 168                    | 143       | 0.75   |
| Carton Contents         | 1 x wall mount and instructions |                        |           |        |
| Outer Carton Quantity   | 4                               | Country of Manufacture |           | UK     |