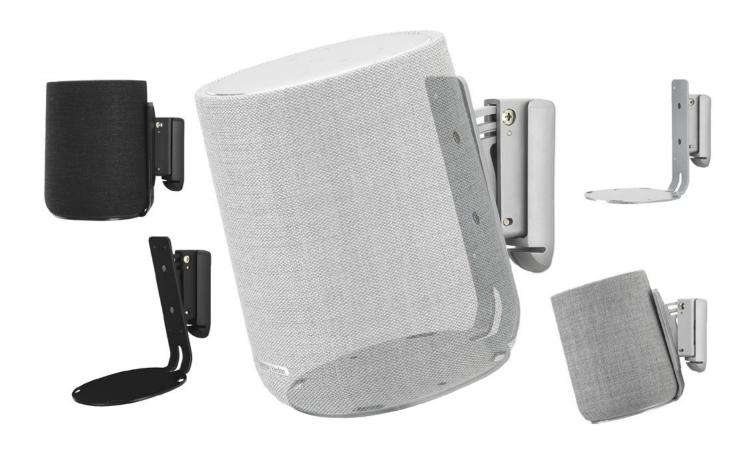

## CTONE-WM Wall Mount for Harman Kardon Citation ONE

Flexible and functional wall mount to perfectly position the speaker. Includes tilt and swivel adjustment to perfectly angle the sound.

- Bespoke design securely holds the Citation ONE
- Angle your sound with tilt (15°) and swivel (45° left, 45° right)
- Quick and easy to install and adjust
- Can be inverted to securely hold the speaker upside down so its controls are easily accessible
- Constructed from steel and ABS
- Available in black or grey to match the speaker
- Designed and manufactured in the UK