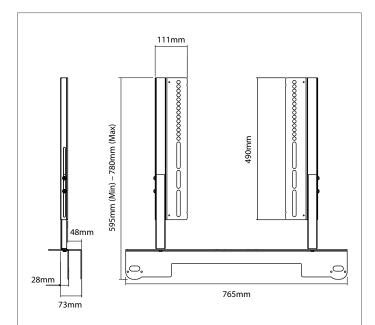

|              | Black:           |
|--------------|------------------|
| Product Code | SDXHKCBARTVM1021 |
| UPC Number   | 5057964001111    |

| Millimetres / Kilograms | Height                                        | Width          | Depth  | Weight |
|-------------------------|-----------------------------------------------|----------------|--------|--------|
| Product Size            | 780 (max)                                     | 765            | 73     | 4.79   |
| Millimetres / Kilograms | Length                                        | Width          | Height | Weight |
| Retail Carton           | 790                                           | 130            | 115    | 5.2    |
| Carton Contents         | 1 x mount attachment bracket and instructions |                |        |        |
| Outer Carton Quantity   | 4                                             | Country of Man | UK     |        |