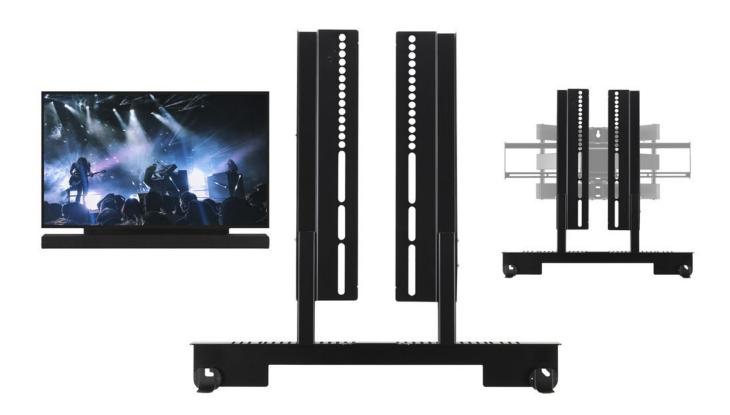

## CTBAR-TVM TV Mount Attachment for Harman Kardon Citation Bar

Fixes to TV wall brackets, allowing you to add the soundbar ensuring your sound is aligned with the screen.

- Bespoke design securely holds the Citation Bar
- Easily attaches to existing TV mounts to align the soundbar to the screen
- Allows the soundbar to rotate with the screen when using a full motion mount
- Designed and manufactured in the UK
- Suitable for TV's 40-65"
- Fully adjustable
- Constructed from steel
- Designed and manufactured in the UK

|              | Black:           |
|--------------|------------------|
| Product Code | SDXHKCBARTVM1021 |
| UPC Number   | 5057964001111    |

| Millimetres / Kilograms | Height                                        | Width          | Depth  | Weight |
|-------------------------|-----------------------------------------------|----------------|--------|--------|
| Product Size            | 780 (max)                                     | 765            | 73     | 4.79   |
| Millimetres / Kilograms | Length                                        | Width          | Height | Weight |
| Retail Carton           | 790                                           | 130            | 115    | 5.2    |
| Carton Contents         | 1 x mount attachment bracket and instructions |                |        |        |
| Outer Carton Quantity   | 4                                             | Country of Man | UK     |        |