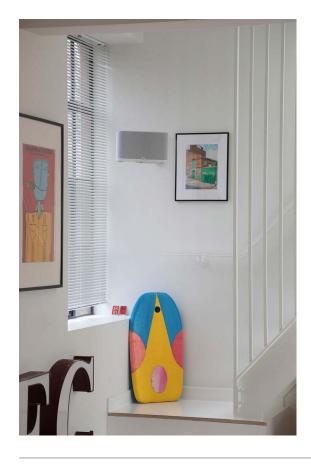

Flexible and functional wall mount to perfectly position the speaker.

- Bespoke design securely holds the Denon Home 350
- Speaker can swivel up to 26° (13° left, 13° right)
- Precision engineered. Quick and easy to fit
- High grade-steel construction
- Available in black or white to match the Denon Home 350
- Designed and manufactured in the UK