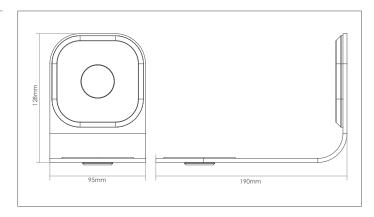

| Millimetres / Kilograms | Height                          | Width                  | Depth  | Weight |  |
|-------------------------|---------------------------------|------------------------|--------|--------|--|
| Product Size            | 128                             | 95                     | 190    | 0.82   |  |
| Millimetres / Kilograms | Length                          | Width                  | Height | Weight |  |
| Retail Carton           | 210                             | 138                    | 106    | 1.3    |  |
| Carton Contents         | 1 x Wall Mount and Instructions |                        |        |        |  |
| Outer Carton Quantity   | 4                               | Country of Manufacture |        | UK     |  |