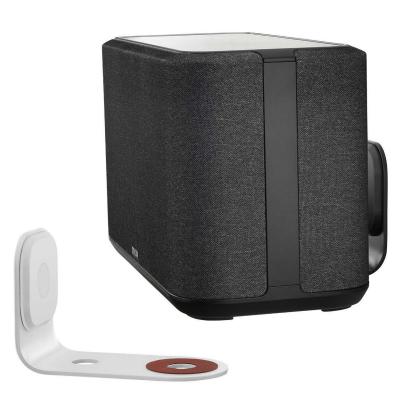

Flexible and functional wall mount to perfectly position the speaker.

- Bespoke design securely holds the Denon Home 350
- Speaker can swivel up to 26° (13° left, 13° right)
- Precision engineered. Quick and easy to fit
- High grade-steel construction
- Available in black or white to match the Denon Home 350
- Designed and manufactured in the UK