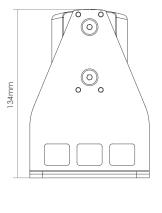

| Millimetres / Kilograms | Height                          | Width                  | Depth  | Weight |  |
|-------------------------|---------------------------------|------------------------|--------|--------|--|
| Product Size            | 134                             | 95                     | 144    | 0.5    |  |
| Millimetres / Kilograms | Length                          | Width                  | Height | Weight |  |
| Retail Carton           | 175                             | 144                    | 105    | 0.65   |  |
| Carton Contents         | 1 x Wall Mount and Instructions |                        |        |        |  |
| Outer Carton Quantity   | 4                               | Country of Manufacture |        | UK     |  |