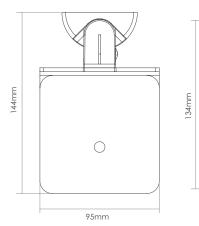

| Millimetres / Kilograms | Height                          | Width                  | Depth  | Weight |  |
|-------------------------|---------------------------------|------------------------|--------|--------|--|
| Product Size            | 134                             | 95                     | 144    | 0.5    |  |
| Millimetres / Kilograms | Length                          | Width                  | Height | Weight |  |
| Retail Carton           | 175                             | 144                    | 105    | 0.65   |  |
| Carton Contents         | 1 x Wall Mount and Instructions |                        |        |        |  |
| Outer Carton Quantity   | 4                               | Country of Manufacture |        | UK     |  |