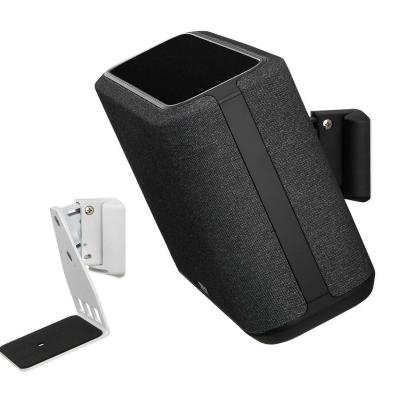

Flexible and functional wall mount to perfectly position the speaker. Includes tilt and swivel adjustment to perfectly angle the sound.

- Bespoke design securely holds the Denon Home 250
- Has a unique tilting mechanism (down 19°) plus can swivel up to 26° (13° left, 13° right), so you can perfectly angle your speaker
- Precision engineered. Quick and easy to fit
- High grade-steel and ABS construction
- Available in black or white to match the Denon Home 250
- Designed and manufactured in the UK