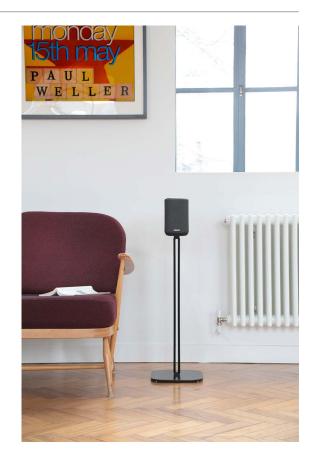

Positions the speaker at the ideal listening height, plus neatly hides away the speaker's power cable. It has a sturdy metal design, with a stable base that can slip under sofas or chairs if needed.

- Bespoke design securely holds the Denon Home 150
- · Positions the speaker at the ideal height for seated listening
- Clever cable management to keep things tidy
- Quick and easy assembly
- Includes adjustable carpet spikes and rubber feet for wood/tiled floors
- · Constructed from steel and aluminium
- Available in black or white to match the Denon Home 150
- Designed and manufactured in the UK