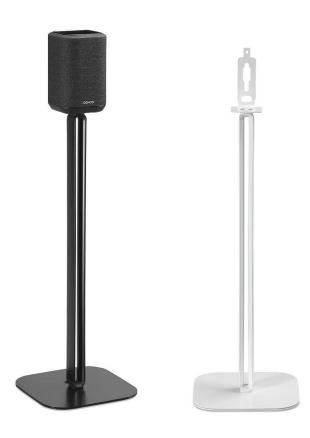

Positions the speaker at the ideal listening height, plus neatly hides away the speaker's power cable. It has a sturdy metal design, with a stable base that can slip under sofas or chairs if needed.

- Bespoke design securely holds the Denon Home 150
- · Positions the speaker at the ideal height for seated listening
- Clever cable management to keep things tidy
- Quick and easy assembly
- Includes adjustable carpet spikes and rubber feet for wood/tiled floors
- · Constructed from steel and aluminium
- Available in black or white to match the Denon Home 150
- Designed and manufactured in the UK