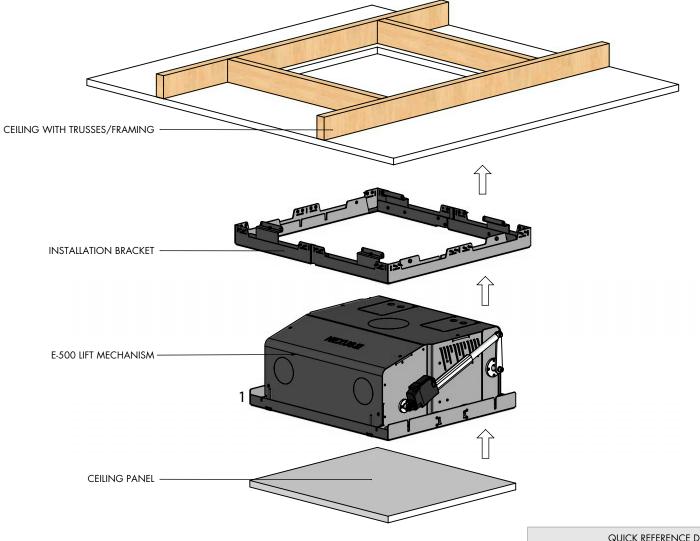

#### PAGE 1 OF 3

UPDATED 01/26/18

#### NOTES:

1. NEXUS 21 RECOMMENDS THIS INSTALLATION BE COMPLETED BY A LICENSED INSTALLER OR CONTRACTOR

- 2. ELECTRICAL HOOKUP MUST BE INSTALLED PER AUTHORIZED BUILDING CODES

- 3. ALL MEASUREMENTS SHOWN IN INCHES WITH CENTIMETERS SHOWN INSIDE []

- 4. FOR THIS MODEL, THE LENGTH OF ITS TRAVEL [EXTENSION LENGTH OR STROKE] IS 8" [20.3]
  5. THE COMBINED WEIGHT OF THE PROJECTOR AND CEILING PANEL CANNOT EXCEED 100 LBS [45.3 kg]
  6. THIS MODEL IS CAPABLE OF HANDLING A MAX PROJECTOR SIZE OF (W x L x H) 22" [55.9] x 20" [50.8] x 8" [20.3]



MAX PROJECTOR SIZE (W x L x H) = 22'' [55.9] x 20'' [50.8] x 8'' [20.3]

QUICK REFERENCE DIMENSION GUIDE



# MODEL E-500 DIAGRAM EXPLODED VIEW

## MODEL E-500 DIAGRAM FRAMING DIMENSIONS



NOTES:

- 1. ALL MEASUREMENTS SHOWN IN INCHES WITH CENTIMETERS SHOWN INSIDE []
- 2. MOUNTING LOCATIONS SHOWN CAN BE FOUND ON ALL SIDES AND CORNERS OF THE INSTALLATION BRACKET
- 3. INFORMATION PERTAINING TO THE CEILING CAN BE FOUND ON THE THIRD PAGE OF THIS DIAGRAM
- 4. COLORS SHOWN IN THIS DIAGRAM ARE FOR CLARITY ONLY, MECHANISM IS GREY POWDER COATED STEEL AND ALUMINUM
- 5. FRAMING TO BE DONE BY A LICENSED CONTRACTOR AND ELECTRICAL HOOKUP INSTALLED PER AUTHORIZED BUILDING CODES

NEXUS 21 COPYRIGHT 2018 - ALL RIGHTS RESERVED UPDATED 01/26/18

## MODEL E-500 DIAGRAM CEILING CUT-OUT & PANEL DIMENSIONS

### VIEW FROM BELOW CEILING



#### WITHOUT CEILING PANEL [USE FOR CEILING CUT-OUT DIMENSIONS]

### WITHOUT C