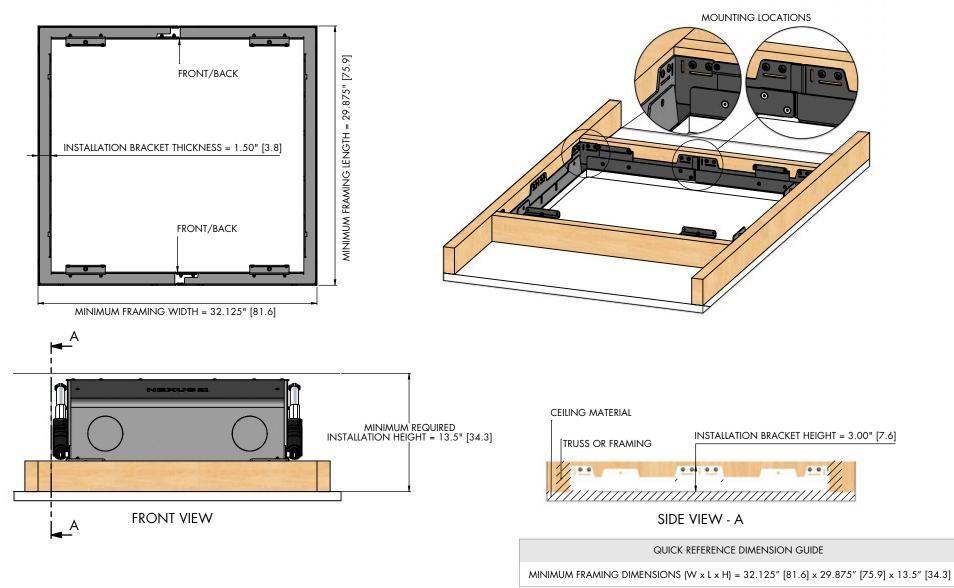

## MODEL E-500 DIAGRAM FRAMING DIMENSIONS

NOTES:

- 1. ALL MEASUREMENTS SHOWN IN INCHES WITH CENTIMETERS SHOWN INSIDE []
- 2. MOUNTING LOCATIONS SHOWN CAN BE FOUND ON ALL SIDES AND CORNERS OF THE INSTALLATION BRACKET
- 3. INFORMATION PERTAINING TO THE CEILING CAN BE FOUND ON THE THIRD PAGE OF THIS DIAGRAM
- 4. COLORS SHOWN IN THIS DIAGRAM ARE FOR CLARITY ONLY, MECHANISM IS GREY POWDER COATED STEEL AND ALUMINUM
- 5. FRAMING TO BE DONE BY A LICENSED CONTRACTOR AND ELECTRICAL HOOKUP INSTALLED PER AUTHORIZED BUILDING CODES

#### NOTES:

1. NEXUS 21 RECOMMENDS THIS INSTALLATION BE COMPLETED BY A LICENSED INSTALLER OR CONTRACTOR

- 2. ELECTRICAL HOOKUP MUST BE INSTALLED PER AUTHORIZED BUILDING CODES

- 3. ALL MEASUREMENTS SHOWN IN INCHES WITH CENTIMETERS SHOWN INSIDE []

- 4. FOR THIS MODEL, THE LENGTH OF ITS TRAVEL [EXTENSION LENGTH OR STROKE] IS 8" [20.3]
  5. THE COMBINED WEIGHT OF THE PROJECTOR AND CEILING PANEL CANNOT EXCEED 100 LBS [45.3 kg]
  6. THIS MODEL IS CAPABLE OF HANDLING A MAX PROJECTOR SIZE OF (W x L x H) 22" [55.9] x 20" [50.8] x 8" [20.3]

MAX PROJECTOR SIZE (W x L x H) = 22'' [55.9] x 20'' [50.8] x 8'' [20.3]

QUICK REFERENCE DIMENSION GUIDE