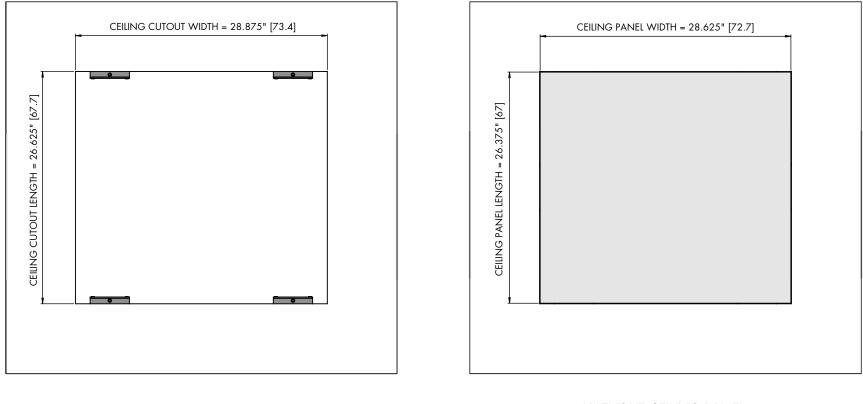

## MODEL E-500 DIAGRAM CEILING CUT-OUT & PANEL DIMENSIONS

### VIEW FROM BELOW CEILING

#### WITHOUT CEILING PANEL [USE FOR CEILING CUT-OUT DIMENSIONS]

### WITHOUT CEILING PANEL [USE FOR CEILING PANEL DIMENSIONS]

QUICK REFERENCE DIMENSION GUIDE

CEILING CUT-OUT DIMENSIONS (W x L) = 28.875" [74] x 26.625" [68] CEILING PANEL DIMENSIONS (W X L) = 28.625" [73] x 26.375" [67]

NOTES:

1. ALL MEASUREMENTS SHOWN IN INCHES WITH CENTIMETERS SHOWN INSIDE []

2. DEVIATION FROM CEILING CUTOUT DIMENSIONS WILL PREVENT INSTALLATION OF THE MECHANISM

3. CEILING PANEL ATTACHES TO PROVIDED INTERFACE PLATE

4. INTERFACE PLATE ALLOWS CEILING PANEL TO BE REMOVABLE WITH PUSH TO RELEASE LATCHES

5. WEIGHT OF THE CEILING PANEL CANNOT EXCEED **30 LBS [13.6 kg]**