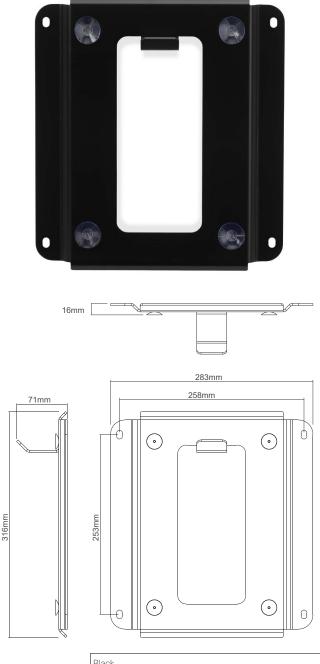

|              | Black        |
|--------------|--------------|
| Product Code | FLXSUBB      |
| UPC Number   | 639713328127 |

| Product Specifications | Height                          | Width | Depth | Weight |  |
|------------------------|---------------------------------|-------|-------|--------|--|
| Product Size (mm)      | 316mm                           | 283mm | 71mm  | 1.9kg  |  |
| Carton Dimensions (mm) | 300mm                           | 325mm | 80mm  | 1.9kg  |  |
| Carton Contents        | 1 x Wall Mount and Instructions |       |       |        |  |
| Country of Manufacture | UK Outer Carton Quantity        |       |       | 4      |  |