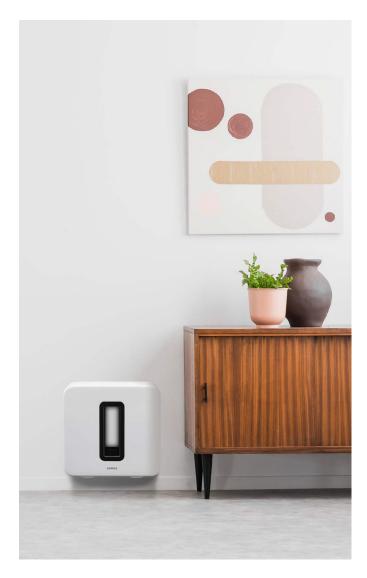

## SUB-WM Wall Mount for Sonos Sub

Flexson's bespoke bracket for the Sonos Sub allows you to wall mount your Subwoofer in the ideal place to sound - and look - great. The Flexson wall bracket is precision engineered in England to perfectly match the size, style and colour of the Sonos subwoofer. Like all Flexson Sonos products, the wall-mount bracket for the Sonos Sub allows for neat cable routing, easy fitting and flexible placement.

- Discreetly position the Sonos Sub with this high quality steel wall mount.
- Bespoke design securely holds the Sonos Sub
- Allows Sonos Sub to be mounted to a wall, freeing up space
- Allows Sonos Sub to be discreetly positioned
- High grade-steel construction
- · Precision engineered. Quick and easy to fit
- Designed and manufactured in the UK