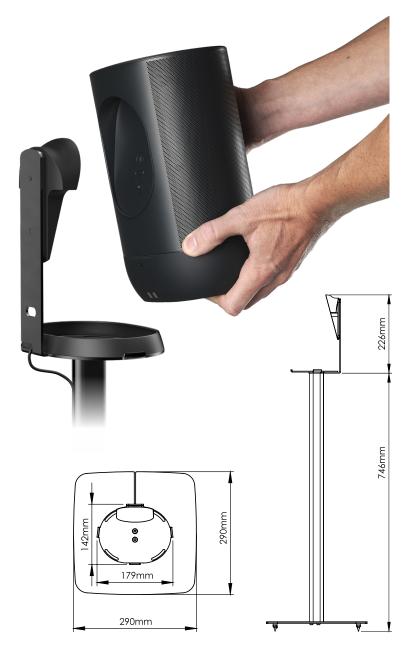

## SM-FS Floor Stand for Sonos Move

The perfect place to charge and listen to the Sonos Move. This speaker is held securely and easily removed to move around.

- Bespoke design securely holds the Sonos Move and the charging base
- Sonos Move can be charged while on the floor stand
- This speaker is held securely and easily removed to move around.
- · Positions the speaker at ideal height for seated listening
- Quick and easy assembly
- Includes adjustable carpet spikes and rubber feet for wood/tiled floors
- Clever cable management to keep things tidy
- · Constructed from steel and aluminium
- Designed in UK and manufactured in China

|              | Black         |
|--------------|---------------|
| Product Code | FLXSMFS1051   |
| UPC Number   | 5057964001821 |

| Product Specifications | Height                           | Width                 | Depth | Weight |  |
|------------------------|----------------------------------|-----------------------|-------|--------|--|
| Product Size (mm)      | 972mm                            | 290mm                 | 290mm | 4.78kg |  |
| Carton Dimensions (mm) | 700mm                            | 300mm                 | 48mm  | 5.15kg |  |
| Carton Contents        | 1 x Floor Stand and Instructions |                       |       |        |  |
| Country of Manufacture | China                            | Outer Carton Quantity |       | 4      |  |