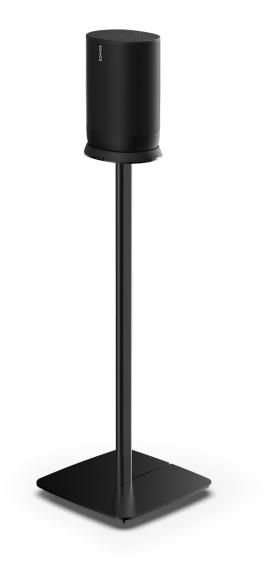

## SM-FS Floor Stand for Sonos Move

The perfect place to charge and listen to the Sonos Move. This speaker is held securely and easily removed to move around.

- Bespoke design securely holds the Sonos Move and the charging base
- Sonos Move can be charged while on the floor stand
- This speaker is held securely and easily removed to move around.
- · Positions the speaker at ideal height for seated listening
- Quick and easy assembly
- Includes adjustable carpet spikes and rubber feet for wood/tiled floors
- Clever cable management to keep things tidy
- · Constructed from steel and aluminium
- Designed in UK and manufactured in China