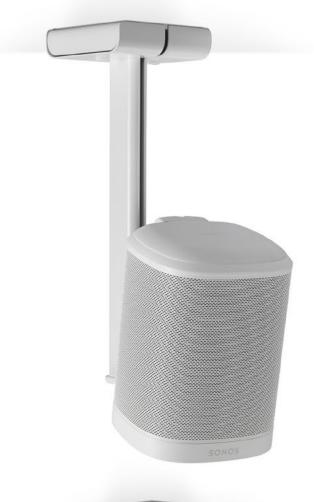

## S1-CM FLEXSON CEILING MOUNT FOR SONOS ONE OR PLAY:1

The Flexson Ceiling Mount for Sonos One and PLAY:1 allows you to hang your speaker from the ceiling in the ideal place to sound - and look - great. This new, improved design gives you yet more flexibility and functionality with clever cable routing to the ceiling. It's ideal for commercial installs in bars, restaurants and shops, as well as for home use.

The new Flexson ceiling mount has a unique tilting mechanism, as well as the ability to swivel left or right, so you can perfectly angle your sound. Able to tilt 15 degrees down, swivels 80 degrees (40 degrees right & 40 degrees left). The bracket also allows you to hang the Sonos One or PLAY: 1 upside down, so you can access on-speaker controls — including the Sonos One's microphone for Alexa voice commands - even when it's mounted on the ceiling.