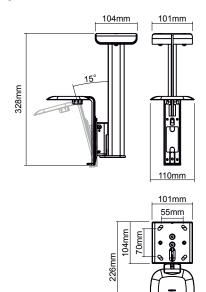

The new Flexson ceiling mount has a unique tilting mechanism, as well as the ability to swivel left or right, so you can perfectly angle your sound. Able to tilt 15 degrees down, swivels 80 degrees (40 degrees right & 40 degrees left). The bracket also allows you to hang the Sonos One or PLAY: 1 upside down, so you can access on-speaker controls — including the Sonos One's microphone for Alexa voice commands - even when it's mounted on the ceiling.

- Holds a single Sonos One or Sonos PLAY: 1 speaker 30cm below ceiling
- Speaker can be inverted for access to controls, if required
- Tilt 15° down, swivels 80° (40° right, 40° left)
- · Cable routing to ceiling
- Suitable for use with either Sonos One or Sonos PLAY:1 speakers
- High-quality build, finished in matt white
- · Designed and made in UK

| Product Code | FLXS1CM1011  |
|--------------|--------------|
| UPC Number   | 713541217645 |

| Millimetres / Kilograms | Height            | Width                  | Depth  | Weight |  |
|-------------------------|-------------------|------------------------|--------|--------|--|
| Product Size            | 327               | 226                    | 110    | 1.08   |  |
| Millimetres / Kilograms | Length            | Width                  | Height | Weight |  |
| Retail Carton           | 365               | 108                    | 120    | 1.4    |  |
| Carton Contents         | 1 x Ceiling Mount |                        |        |        |  |
| Outer Carton Quantity   | ??                | Country of Manufacture |        | UK     |  |