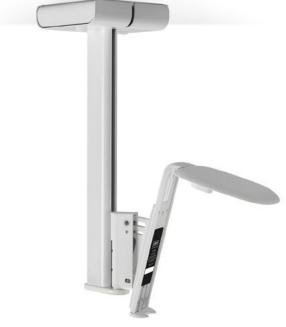

The new Flexson ceiling mount has a unique tilting mechanism, as well as the ability to swivel left or right, so you can perfectly angle your sound. Able to tilt 15 degrees down, swivels 80 degrees (40 degrees right & 40 degrees left). The bracket also allows you to hang the Sonos One or PLAY: 1 upside down, so you can access on-speaker controls — including the Sonos One's microphone for Alexa voice commands - even when it's mounted on the ceiling.